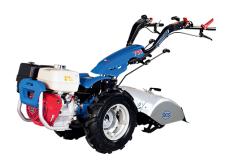

## **LAWN & GARDEN EQUIPMENT**

**2014 BCS Tiller**WITH HONDA MOTOR
Model: BCS832M5180/BCS92191215

**PRICE \$1000** 

**2015 BCS Tiller**WITH KOHLER MOTOR
Model: BCS832M5180/BCS92191215

**PRICE \$1000** 

**2020 KODIAK AERATOR** 17.5" WIDTH, UP TO 3" DEPTH Model: LGAR24HC