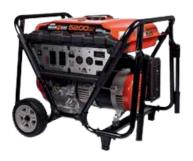

Model: EG10000

**PRICE \$800** 

**2016 ECHO GENERATOR** 

5200WATT GENERATOR

Model: GN5200

PRICE \$600

**WANCO DIESEL LIGHT TOWER** 

30' LIGHT TOWER