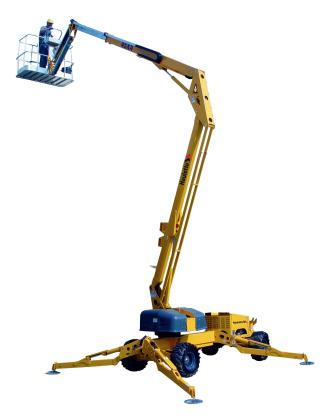

## **POWER, LIFTS & LIGHTING**

**2017 HAULOTTE BOOM LIFT** 45' SELF DRIVE LIFT

Model: 45XA

PRICE \$36,000

**2012 TSURUMI GENERATOR** 

4500WATT GENERATOR Model: TPG3-4500HC5A

**PRICE \$500** 

**2022 ECHO GENERATOR** 10,000WATT GENERATOR