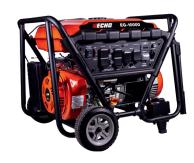

## **POWER, LIFTS & LIGHTING**

**2017 HAULOTTE BOOM LIFT** 45' SELF DRIVE LIFT

Model: 45XA

PRICE \$36,000

**2012 TSURUMI GENERATOR** 

4500WATT GENERATOR Model: TPG3-4500HC5A

**PRICE \$500** 

**2022 ECHO GENERATOR** 10,000WATT GENERATOR

Model: EG10000

**PRICE \$800** 

**2016 ECHO GENERATOR** 

5200WATT GENERATOR

Model: GN5200

PRICE \$600

**WANCO DIESEL LIGHT TOWER** 

30' LIGHT TOWER