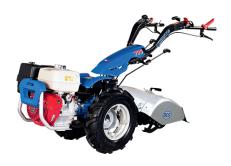

## **LAWN & GARDEN EQUIPMENT**

**2014 BCS Tiller**WITH HONDA MOTOR
Model: BCS832M5180/BCS92191215

**PRICE \$1000** 

**2015 BCS Tiller**WITH KOHLER MOTOR
Model: BCS832M5180/BCS92191215

**PRICE \$1000** 

**2020 KODIAK AERATOR** 17.5" WIDTH, UP TO 3" DEPTH Model: LGAR24HC