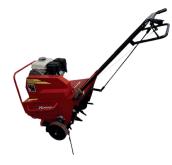

**PRICE \$1,000** 

2020 KODIAK AERATOR 17.5" WIDTH, UP TO 3" DEPTH Model: LGAR24HC

**PRICE \$1,000** 

2022 HUSQVARNA LC 151 20" 3IN1 PUSH MOWER Model: LC 151

**PRICE \$300** 

**2022 HUSQVARNA LC 151S** 20" RWD 3IN1 SELF PROPELLED Model: LC 151S