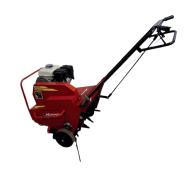

**PRICE \$1,000** 

2020 KODIAK AERATOR 17.5" WIDTH, UP TO 3" DEPTH Model: LGAR24HC

**PRICE \$1,000** 

2022 HUSQVARNA LC 151 20" 3IN1 PUSH MOWER Model: LC 151

**PRICE \$300** 

**2022 HUSQVARNA LC 151S** 20" RWD 3IN1 SELF PROPELLED Model: LC 151S

**PRICE \$350** 