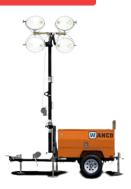

Model: EG10000

**PRICE \$800** 

**2016 ECHO GENERATOR** 

5200WATT GENERATOR

Model: GN5200

PRICE \$600

**WANCO DIESEL LIGHT TOWER** 

30' LIGHT TOWER

Model: WLTC4

**PRICE \$3,500**