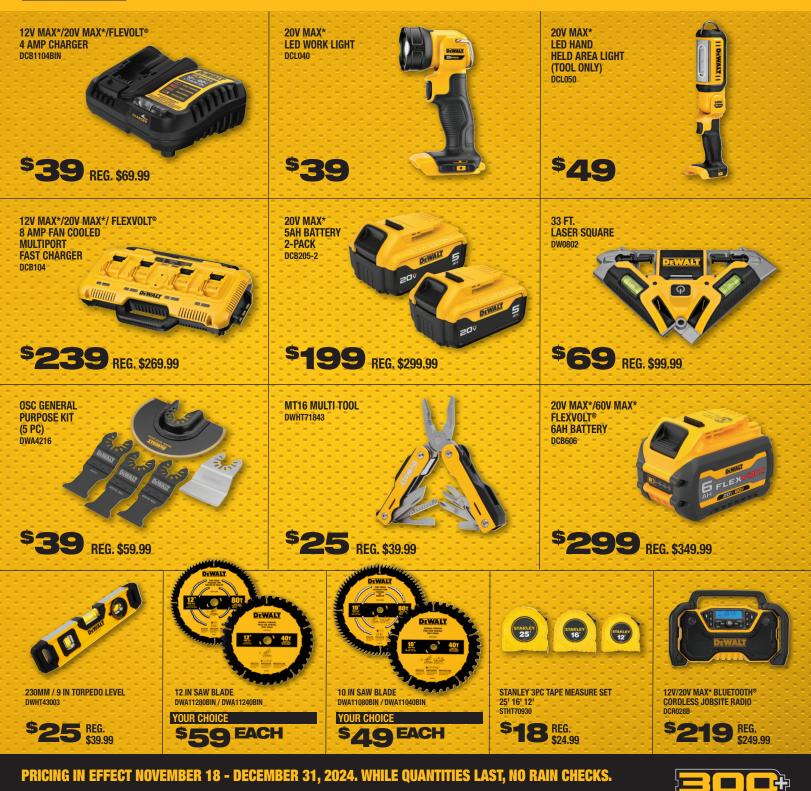

## PRICING IN EFFECT NOVEMBER 18 - DECEMBER 31, 2024. WHILE QUANTITIES LAST, NO RAIN CHECKS.

©2024 DEWALT. The following are examples of trademarks for one or more DEWALT power tools and accessories. The yellow and black color scheme; the 'D'-shaped air intake grill; the array of pyramids on the handgrip; the kit box configuration; and the array of lozenge-shaped humps on the surface of the tool. "Maximum initial battery voltage (measured without a workdead) is 20 and 60 volts. Nominal voltage is 18 and 54.

NEWFOUNDLAND DISTRIBUTORS LTD. 8 Mullaly St, St. John's, NL, A1B 4M9 Tel: 709-726-5300 CLARENVILLE RENTALS LTD. 6 Myers Ave, Clarenville, NL, A5A 1T5 Tel: 709-466-2900

CBS RENTALS LTD. 181 Conception Bay Highway Conception Bay South, NL, A1W 3G7 Tel: 709-834-2323