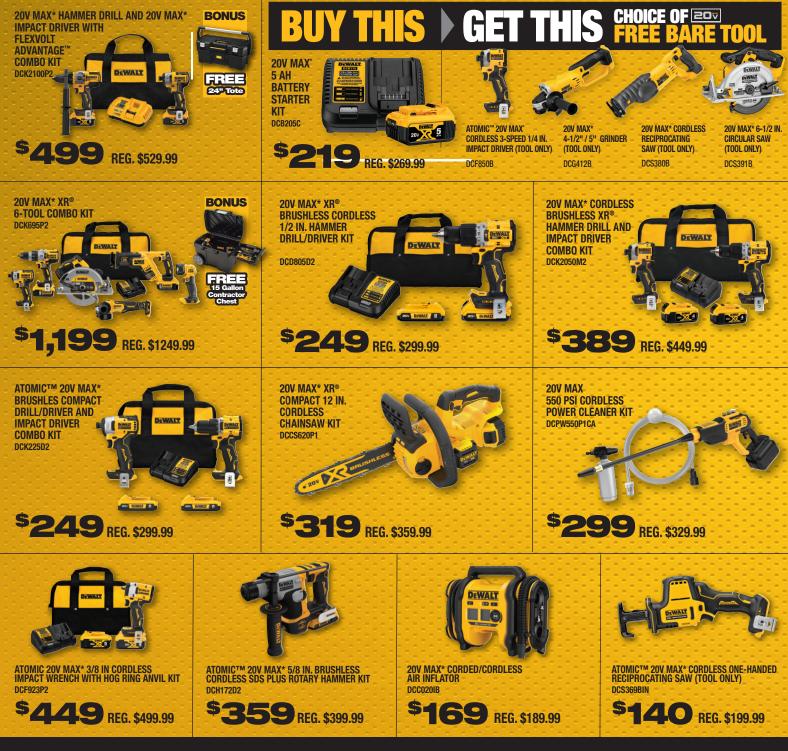

## PRICING IN EFFECT NOVEMBER 18 - DECEMBER 31, 2024. WHILE QUANTITIES LAST, NO RAIN CHECKS.

©2024 DEWALT. The following are examples of trademarks for one or more DEWALT power tools and accessories: The yellow and black color scheme; the "D"-shaped air intake grill; the array of pyramids on the handgrip; the kit box configuration; and the array of lozenge-shaped humps on the surface of the tool. "Maximum initial battery voltage (measured without a workload) is 20 and 60 volts. Nominal voltage is 18 and 54.

NEWFOUNDLAND DISTRIBUTORS LTD. 8 Mullaly St, St. John's, NL, A1B 4M9 Tel: 709-726-5300 CLARENVILLE RENTALS LTD. 6 Myers Ave, Clarenville, NL, A5A 1T5 Tel: 709-466-2900

CBS RENTALS LTD. 181 Conception Bay Highway Conception Bay South, NL, A1W 3G7 Tel: 709-834-2323