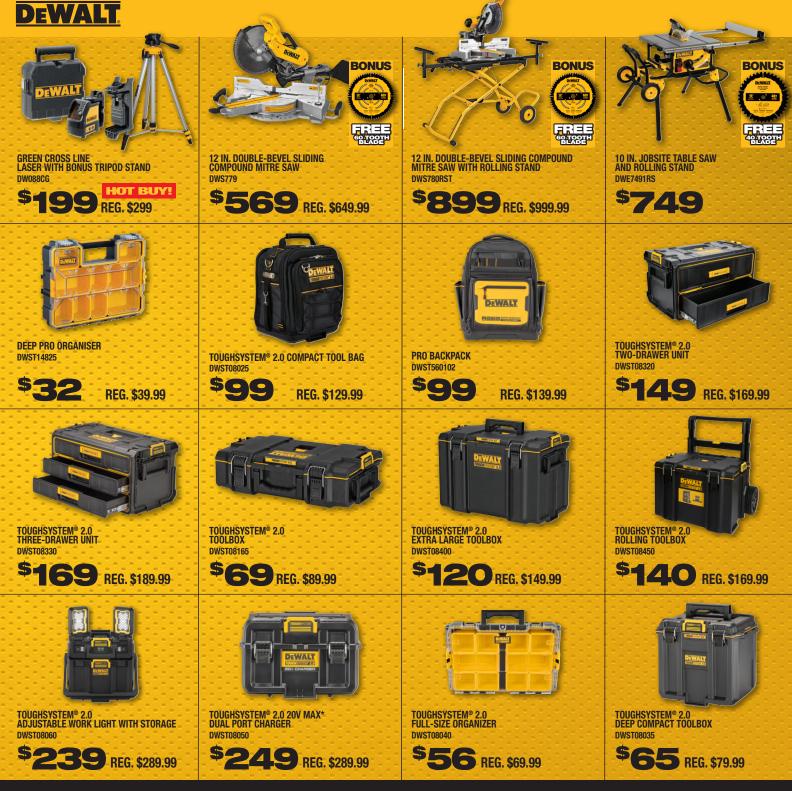

## DEWALT

©2024 DEWALT. The following are examples of trademarks for one or more DEWALT power tools and accessories: The yellow and black color scheme; the "D"-shaped air intake grill; the array of pyramids on the handgrip; the kit box configuration; and the array of lozenge-shaped humps on the surface of the tool. "Maximum initial battery voltage (measured without a workload) is 20 and 60 volts. Nominal voltage is 18 and 54.

NEWFOUNDLAND DISTRIBUTORS LTD. 8 Mullaly St, St. John's, NL, A1B 4M9 Tel: 709-726-5300 CLARENVILLE RENTALS LTD. 6 Myers Ave, Clarenville, NL, A5A 1T5 Tel: 709-466-2900

CBS RENTALS LTD. 181 Conception Bay Highway Conception Bay South, NL, A1W 3G7 Tel: 709-834-2323

207

PRODUCTS

PRICING IN EFFECT NOVEMBER 18 - DECEMBER 31, 2024. WHILE QUANTITIES LAST, NO RAIN CHECKS.

©2024 DEWALT. The following are examples of trademarks for one or more DEWALT power tools and accessories. The yellow and black color scheme; the "D"-shaped air intake grill; the array of pyramids on the handgrip; the kit box configuration; and the array of lozenge-shaped humps on the surface of the tool. "Maximum initial battery voltage (measured without a workload) is 20 and 60 volts. Nominal voltage is 18 and 54.